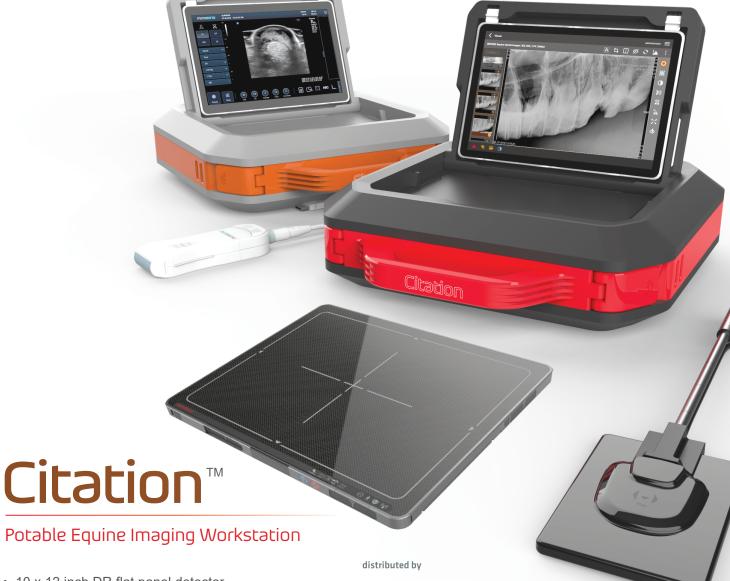

## PORTABLE AND EXPANDABLE

#### DR Detector • Intraoral Sensor • Ultrasound Transducer

- 10 x 12 inch DR flat panel detector
- 4 x 6 inch intraoral CMOS sensor
- Linear USB ultrasound transducer
- Rugged Carrying Case
- Tablet PC
- Equine specific acquisition software

All the essential imaging tools an equine practitioner needs to portably acquire optimal clinical results in an easy-to-carry case

### Carrying Case Specifications

17.5 x 19.5 x 4.8 in.; Sturdy carrying case (6.0 lbs.) with detachable tablet PC flap; portable touchscreen keyboard; ultra bright, crystal clear Corning <sup>®</sup> Gorilla <sup>®</sup> glass touch screen; two (2) lithium ion batteries