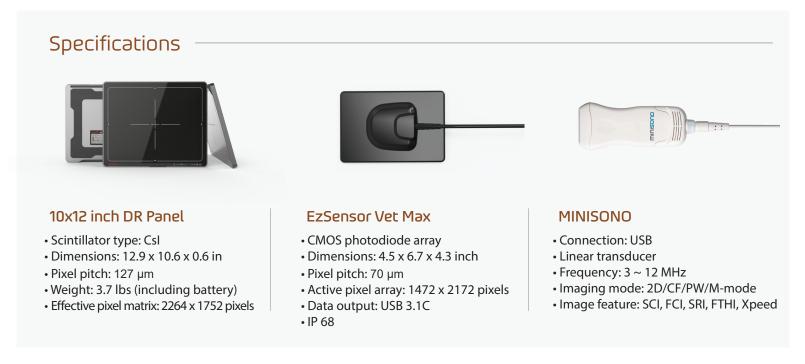

#### Diagnostic image acquisition

- 10x12 WCC flat panel DR detector provides maximum diagnostic images
- Tablet PC with MyVet Equine software
- Detector carrying case with batteries
- Protective detector holder

#### Intraoral examinations

- 4 x 6 inch CMOS intraoral sensor improves root visualization by reducing structure superimposition
- USB interface cable
- Positioning handle and plastic sensor cover included

#### Soft tissue evaluation

- Image acquisition software
- Linear transducer: 3-12 MHz
- Multiple imaging modes and processing

< Optional >

Convex transducer: 1-6 MHz

### Carrying Case Specifications

17.5 x 19.5 x 4.8 in.; Sturdy carrying case (6.0 lbs.) with detachable tablet PC flap; portable touchscreen keyboard; ultra bright, crystal clear Corning <sup>®</sup> Gorilla <sup>®</sup> glass touch screen; two (2) lithium ion batteries