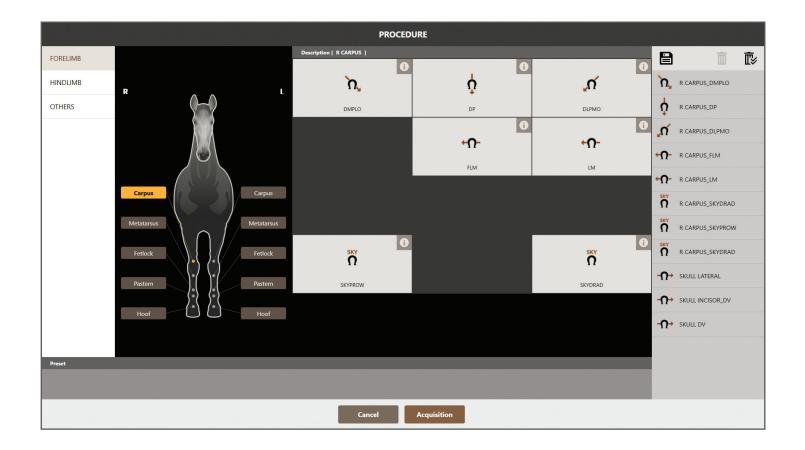

# Expandable configuration determines levels of individual workflow preference

#### Diagnostic image acquisition

- 10x12 WCC flat panel DR detector provides maximum diagnostic images
- Tablet PC with MyVet Equine software
- Detector carrying case with batteries
- Protective detector holder

< **Optional >** Equine weight bearing Wireless alignment sensor

#### Intraoral examinations

- 4 x 6 inch CMOS intraoral sensor improves root visualization by reducing structure superimposition
- USB interface cable
- Positioning handle and plastic sensor cover included

#### Soft tissue evaluation

- Image acquisition software
- Linear transducer: 3-12 MHz
- Multiple imaging modes and processing

< Optional >

Convex transducer: 1-6 MHz