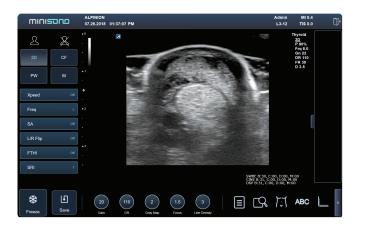

#### Soft tissue evaluation

- Image acquisition software
- Linear transducer: 3-12 MHz
- Multiple imaging modes and processing

< Optional >

Convex transducer: 1-6 MHz