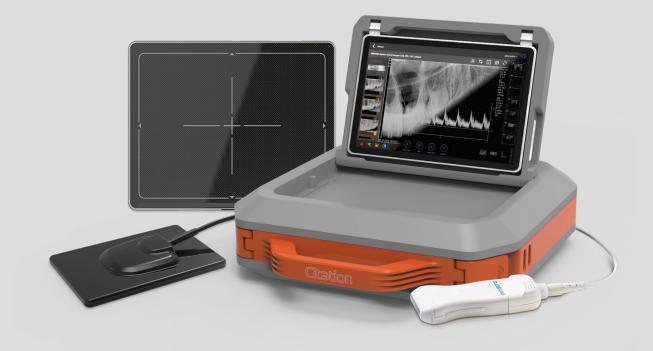

#### DR Detector • Intraoral Sensor • Ultrasound Transducer

- 10 x 12 inch DR flat panel detector
- 4 x 6 inch intraoral CMOS sensor
- Linear USB ultrasound transducer
- Rugged Carrying Case
- Tablet PC
- Equine specific acquisition software

All the essential imaging tools an equine practitioner needs to portably acquire optimal clinical results in an easy-to-carry case

# Expandable configuration determines levels of individual workflow preference