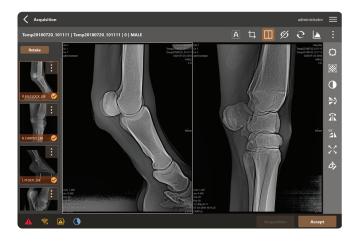

## Maximum clinical information from maximum image quality

Equine-specific image processing algorithm for DR flat panel detector and CMOS intraoral sensor Contrast-enhancing image processing to emulate conventional X-ray grid contrast improvement Optimized ultrasound image processing for soft tissue evaluation

#### Diagnostic image acquisition

- 10x12 WCC flat panel DR detector provides maximum diagnostic images
- Tablet PC with MyVet Equine software
- Detector carrying case with batteries
- Protective detector holder