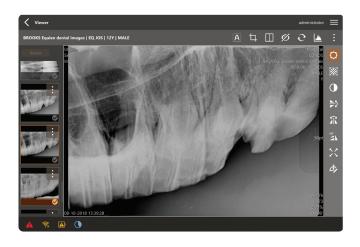

## Maximum clinical information from maximum image quality

Equine-specific image processing algorithm for DR flat panel detector and CMOS intraoral sensor Contrast-enhancing image processing to emulate conventional X-ray grid contrast improvement Optimized ultrasound image processing for soft tissue evaluation

#### Intraoral examinations

- 4 x 6 inch CMOS intraoral sensor improves root visualization by reducing structure superimposition
- USB interface cable
- Positioning handle and plastic sensor cover included