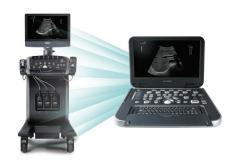

## Cart-based ultrasound system architecture

With the powerful and qualified cart-based ultrasound system architecture, the E-CUBE i7 brings a new level of image clarity to compact ultrasound systems.