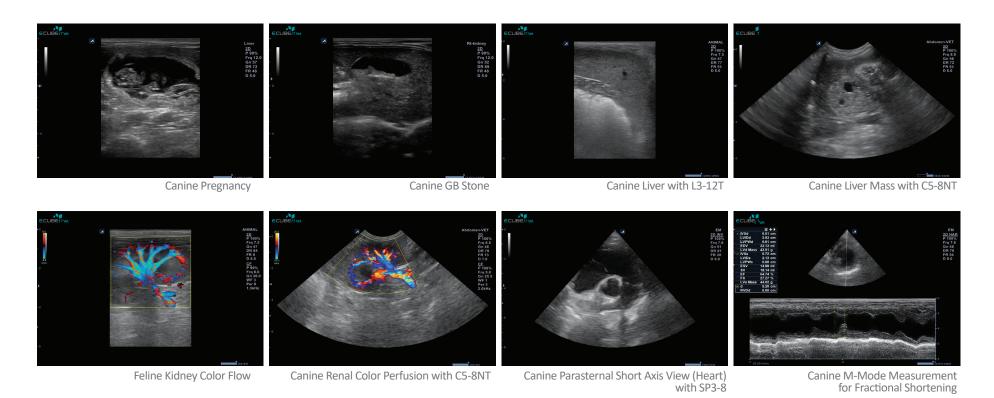

### **Outstanding transducers:**

Micro-convex, C5-8NT Phased array, SP3-8

The C5-8NT and SP3-8T providing high resolution and penetration is the ideal choice for cardiac scanning as well as small animal abdominal scanning.

### A full suite of imaging technologies and transducers

| Software   | <ul> <li>Needle Vision™ / Needle Vision™Plus</li> <li>Cardiac M&amp;R Package</li> </ul> | ■ Xpeed <sup>™</sup><br>■ TDI | Auto IMT Panoramic Imaging | <ul><li>Anatomical M-Mode</li><li>Live Dual</li></ul> | CW Auto Trace PW |
|------------|------------------------------------------------------------------------------------------|-------------------------------|----------------------------|-------------------------------------------------------|------------------|
| Transducer | - Convex (C5-8NT, C1-6T)                                                                 | ■ Linear (IO8-17T, L3-12T)    |                            | ■ Phased (SP1-5T, SP3-8T)                             |                  |