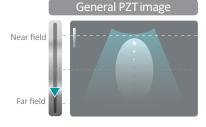

### **Crystal Signature**™:

High class single crystal transducer technology

ALPINION's Crystal Signature™ transducers improve penetration in difficult-to-image patients and to reduce clutter so clinicians can view fine structures in precise detail.