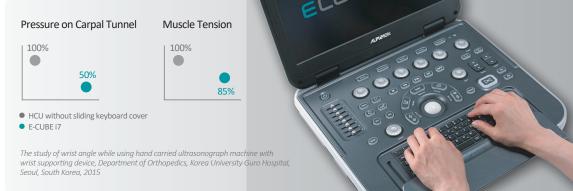

### **Sliding Keyboard Cover**

The E-CUBE i7's unique sliding keyboard cover and ergonomically located keyboard provide better support for the user's arms and wrists when typing. In addition to these benefits, the new cover design also prevents the keyboard from being contaminated by dust, gel, fluid, and blood.