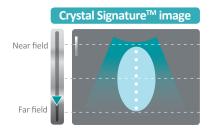

### **Crystal Signature**™:

High class single crystal transducer technology

ALPINION's Crystal Signature™ transducers improve penetration in difficult-to-image patients and to reduce clutter so clinicians can view fine structures in precise detail.