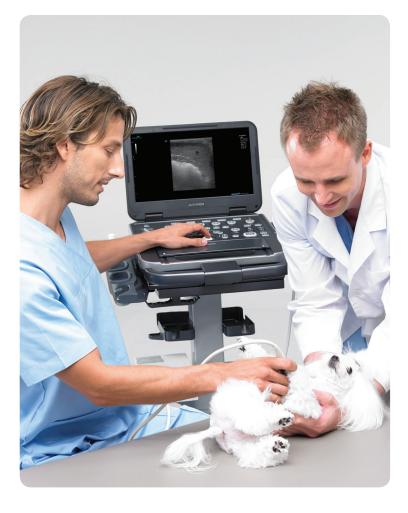

# Discover The Most Reliable And Durable Veterinary Ultrasound System for Companion Animals

The E-CUBE i7 offers a powerful and qualified system architecture and user-optimized design with a unique sliding keyboard cover. It delivers remarkably excellent imaging performance from routine examinations to complex cardiac examinations at a veterinarian's office.

### **Sliding Keyboard Cover**

The E-CUBE i7's unique sliding keyboard cover and ergonomically located keyboard provide better support for the user's arms and wrists when typing. In addition to these benefits, the new cover design also prevents the keyboard from being contaminated by dust, gel, fluid, and blood.