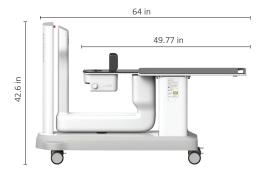

## **Specifications**

| Item                          | Specifications        |
|-------------------------------|-----------------------|
| Weight                        | 308.6 lbs             |
| Total Height                  | 42.6 inch             |
| Dimensions (during operation) | 64 x 22.3 x 42.6 inch |