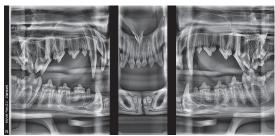

#### Fast, easy and more diagnostic for one study

The procedure can be done within 3 minutes with mild sedation and it is over 7 times faster than traditional full mouth x-ray imaging procedure. Actual scan time is 15 seconds for full mouth. Panoramic images provide more coverage for bone defects and jaw lesions.