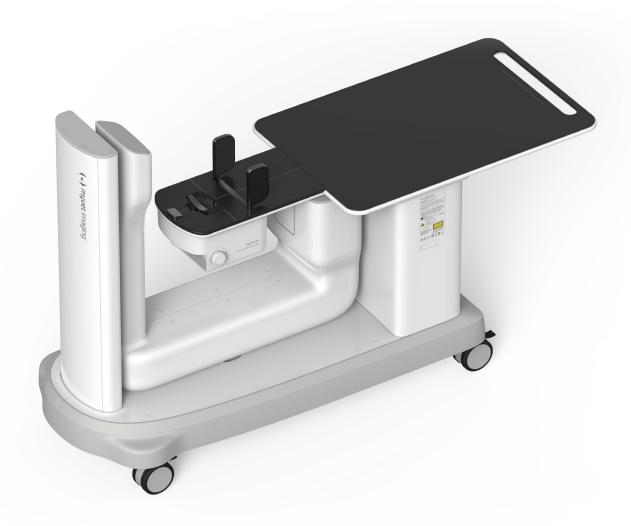

## myvet Pan i2D

### Mobile panoramic x-ray system

- · Veterinary specialized full mouth scanning
- · Smart scanning software preset for different jaw sizes
- · Easy and quick positioning with less preparation

#### Small animal specific panoramic dental image processing technology

Veterinary specialized panoramic scanning technology and a smart acquisition software provide superior full mouth diagnostic images in a short time. Animal size selection switch and a positioning laser light guides practitioners right position the patient easy and quickly. The ergonomic table design delivers comfort workflow to practitioners by easy positioning with less preparation. Unlike other medical system, a practioner can use it instantly without any special installation.