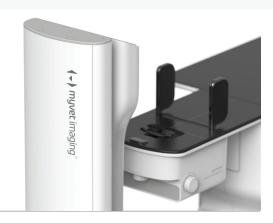

#### Small animal specific panoramic dental image processing technology

Veterinary specialized panoramic scanning technology and a smart acquisition software provide superior full mouth diagnostic images in a short time. Animal size selection switch and a positioning laser light guides practitioners right position the patient easy and quickly. The ergonomic table design delivers comfort workflow to practitioners by easy positioning with less preparation. Unlike other medical system, a practioner can use it instantly without any special installation.