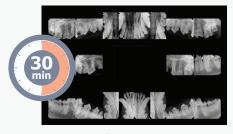

#### Fast, easy and more diagnostic for one study

The procedure can be done within 3 minutes with mild sedation and it is over 7 times faster than traditional full mouth x-ray imaging procedure. Actual scan time is 15 seconds for full mouth. Panoramic images provide more coverage for bone defects and jaw lesions.

3 min. for whole scan with myvet Pan i2D

30 min. for traditional FMX