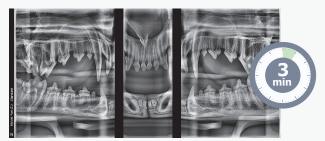

#### Fast, easy and more diagnostic for one study

The procedure can be done within 3 minutes with mild sedation and it is over 7 times faster than traditional full mouth x-ray imaging procedure. Actual scan time is 15 seconds for full mouth. Panoramic images provide more coverage for bone defects and jaw lesions.

3 min. for whole scan with myvet Pan i2D

30 min. for traditional FMX