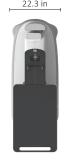

## **Specifications**

| Item                          | Specifications        |
|-------------------------------|-----------------------|
| Weight                        | 308.6 lbs             |
| Total Height                  | 42.6 inch             |
| Dimensions (during operation) | 64 x 22.3 x 42.6 inch |